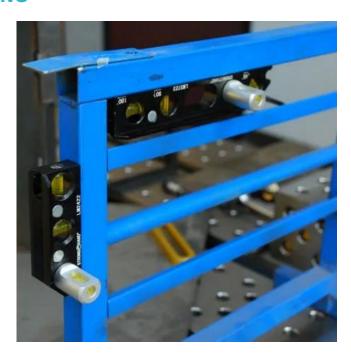

The magnetic spirit level is a new solution to ensure that the workpiece is positioned accurately at one of 2 selected angles: 0°, 90°. The spirit level is light and compact, with two fixed and one variable level indicator. The groove on the surface of the spirit level gives you the possibility of attaching it to round components, such as pipes. It is a small tool with a length of 100 mm.