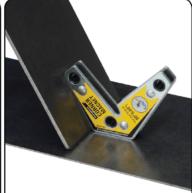

The corner magnet allows mounting of flat and round metal workpieces at the angle of 60°, 90º, 120°. Thanks to its design, the corner magnet can be fitted on the outer edges of the workpieces, which facilitates the welding of the inside. The specially profiled inner angles allow precise adjustment of the workpieces. The maximum pull force is 14 [kg]