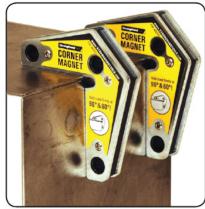

The corner magnet allows mounting of flat and round metal workpieces at the angle of 60°, 90º, 120°. Thanks to its design, the corner magnet can be fitted on the outer edges of the workpieces, which facilitates the welding of the inside. The specially profiled inner angles allow precise adjustment of the workpieces. The maximum pull force is 14 [kg]