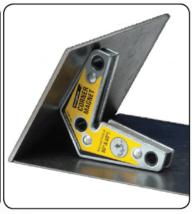

The corner magnet allows mounting of flat and round metal workpieces at the angle of 60°, 90º, 120°. Thanks to its design, the corner magnet can be fitted on the outer edges of the workpieces, which facilitates the welding of the inside. The specially profiled inner angles allow precise adjustment of the workpieces. The maximum pull force is 14 [kg]