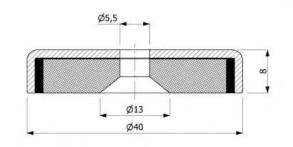

## Product name : Magnet in housing, diameter 40 mm, with hole for countersunk screw head, ferrite

## **PERFORMANCE PARAMETERS**

| External diameter                                                                                                                                                                                                                                                                                                                                                                                                                                                                                                                                                                                                                                                                                                                                                                                                                                                                                                                                                                                                                                                                                                                                                                                                   | 40 [mm]                                                                                                                                                                                                                                                                                            |
|---------------------------------------------------------------------------------------------------------------------------------------------------------------------------------------------------------------------------------------------------------------------------------------------------------------------------------------------------------------------------------------------------------------------------------------------------------------------------------------------------------------------------------------------------------------------------------------------------------------------------------------------------------------------------------------------------------------------------------------------------------------------------------------------------------------------------------------------------------------------------------------------------------------------------------------------------------------------------------------------------------------------------------------------------------------------------------------------------------------------------------------------------------------------------------------------------------------------|----------------------------------------------------------------------------------------------------------------------------------------------------------------------------------------------------------------------------------------------------------------------------------------------------|
| Aperture diameter for head of a screw                                                                                                                                                                                                                                                                                                                                                                                                                                                                                                                                                                                                                                                                                                                                                                                                                                                                                                                                                                                                                                                                                                                                                                               | 13 [mm]                                                                                                                                                                                                                                                                                            |
| Internal diameter                                                                                                                                                                                                                                                                                                                                                                                                                                                                                                                                                                                                                                                                                                                                                                                                                                                                                                                                                                                                                                                                                                                                                                                                   | 5,5 [mm]                                                                                                                                                                                                                                                                                           |
| Height                                                                                                                                                                                                                                                                                                                                                                                                                                                                                                                                                                                                                                                                                                                                                                                                                                                                                                                                                                                                                                                                                                                                                                                                              | 8 [mm]                                                                                                                                                                                                                                                                                             |
| With mounting hole                                                                                                                                                                                                                                                                                                                                                                                                                                                                                                                                                                                                                                                                                                                                                                                                                                                                                                                                                                                                                                                                                                                                                                                                  | pod stożkowy łeb śruby                                                                                                                                                                                                                                                                             |
| Magnet type                                                                                                                                                                                                                                                                                                                                                                                                                                                                                                                                                                                                                                                                                                                                                                                                                                                                                                                                                                                                                                                                                                                                                                                                         | Ferrite                                                                                                                                                                                                                                                                                            |
| Maximal hoisting capacity                                                                                                                                                                                                                                                                                                                                                                                                                                                                                                                                                                                                                                                                                                                                                                                                                                                                                                                                                                                                                                                                                                                                                                                           | 20 [kg]                                                                                                                                                                                                                                                                                            |
| <ul> <li>The pull force given refers to hoisting capacity measured in optim backing plate a sheet made of low-carbon steel, 10 [mm] thick, of acting perpendicularly, in room temperature.</li> <li>Notice: the pull force given should be treated as only a comparative An actual pull force depends on the following factors: <ul> <li>air gap (a distance) between holding magnet and an backing a very narrow gap, i.e. 0,5 [mm] can result in decrease in pull force)</li> <li>surface of a backing plate (the smoother the surface, the k direction of acting of detaching force)</li> <li>thickness of a backing plate (the backing plate cannot be t of magnetic flux is not used for closing of a magnetic circu. working temperature (in temperature of 80°[C] pull force of a comparative (in temperature of 80°[C] pull force of a comparative (in temperature of 80°[C] pull force of a comparative (in temperature of 80°[C] pull force of costing of detaching the temperature of 80°[C] pull force of costing of a comparative (in temperature of 80°[C] pull force of costing of detaching temperature (in temperature of 80°[C] pull force of costing of a magnetic circu.</li> </ul> </li> </ul> | smooth surface and with the force<br>ve value.<br>ng plate (in some conditions even<br>pull force by a half)<br>oon proportion in steel, the smaller<br>bigger pull force)<br>e is obtained with perpendicular<br>too thin, because in such case part<br>it)<br>can be lower of up to 20 per cent) |
| Coating<br>Maximum marking to reacting                                                                                                                                                                                                                                                                                                                                                                                                                                                                                                                                                                                                                                                                                                                                                                                                                                                                                                                                                                                                                                                                                                                                                                              | Zinc (Zn)                                                                                                                                                                                                                                                                                          |
| Maximum working temperature                                                                                                                                                                                                                                                                                                                                                                                                                                                                                                                                                                                                                                                                                                                                                                                                                                                                                                                                                                                                                                                                                                                                                                                         | 110 °[C]                                                                                                                                                                                                                                                                                           |
| water-resistant                                                                                                                                                                                                                                                                                                                                                                                                                                                                                                                                                                                                                                                                                                                                                                                                                                                                                                                                                                                                                                                                                                                                                                                                     | yes                                                                                                                                                                                                                                                                                                |
| With a central hole for the screw head                                                                                                                                                                                                                                                                                                                                                                                                                                                                                                                                                                                                                                                                                                                                                                                                                                                                                                                                                                                                                                                                                                                                                                              | yes                                                                                                                                                                                                                                                                                                |
| Weight                                                                                                                                                                                                                                                                                                                                                                                                                                                                                                                                                                                                                                                                                                                                                                                                                                                                                                                                                                                                                                                                                                                                                                                                              | 51 [g]                                                                                                                                                                                                                                                                                             |

## **TECHNICAL DRAWING**